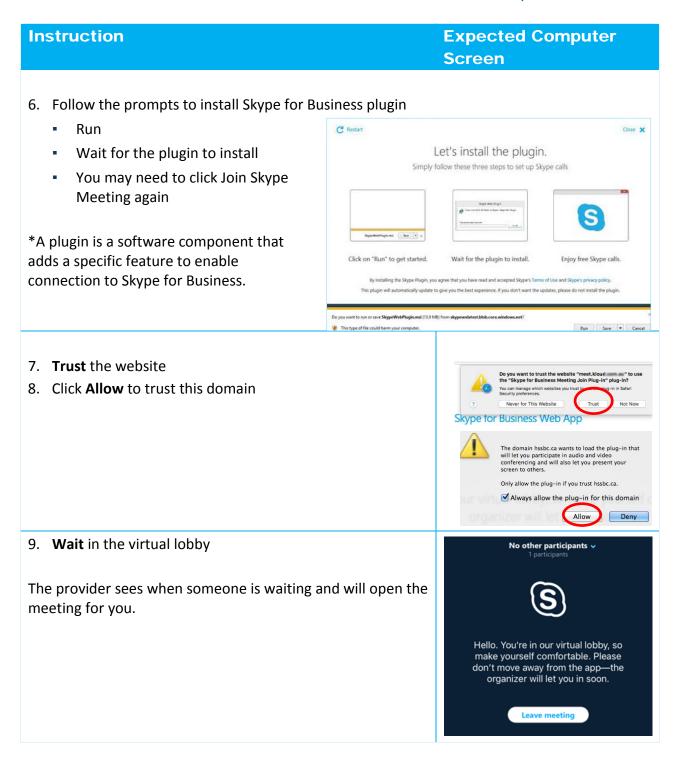

| Instruction                                                                                                                                                                   | Expected Computer                                                                                                                       |
|-------------------------------------------------------------------------------------------------------------------------------------------------------------------------------|-----------------------------------------------------------------------------------------------------------------------------------------|
|                                                                                                                                                                               | Screen                                                                                                                                  |
| Join the Meeting:                                                                                                                                                             |                                                                                                                                         |
| <ol> <li>Open email invitation</li> <li>Click <u>Join Skype Meeting</u></li> <li>If the Skype for Business Web App does not launch, click <b>Try Skype Web App</b></li> </ol> | Today at 1 AM (1h 30m) No Conflicts  Loin Skype Meeting Trouble Joining? Try Skype Web App                                              |
| Type your name when you see "Guest". The name you add will be visible to your provider                                                                                        | Skype for Business Web App  Guest. type your name below  Ruby Luffman  emember me stall Skype for Business Web App plug-in              |
| <ol> <li>Check remember me and</li> <li>Check Install Skype for Business Web App plug-in</li> <li>Click Join the meeting</li> </ol>                                           | By joining the meeting. I agree to the plug-in Terms and Conditions.  Join the meeting  Sign in if you are from the organizer's company |
| *Plug-in is a software component that adds a specific feature to enable a connection to Skype for Business                                                                    |                                                                                                                                         |