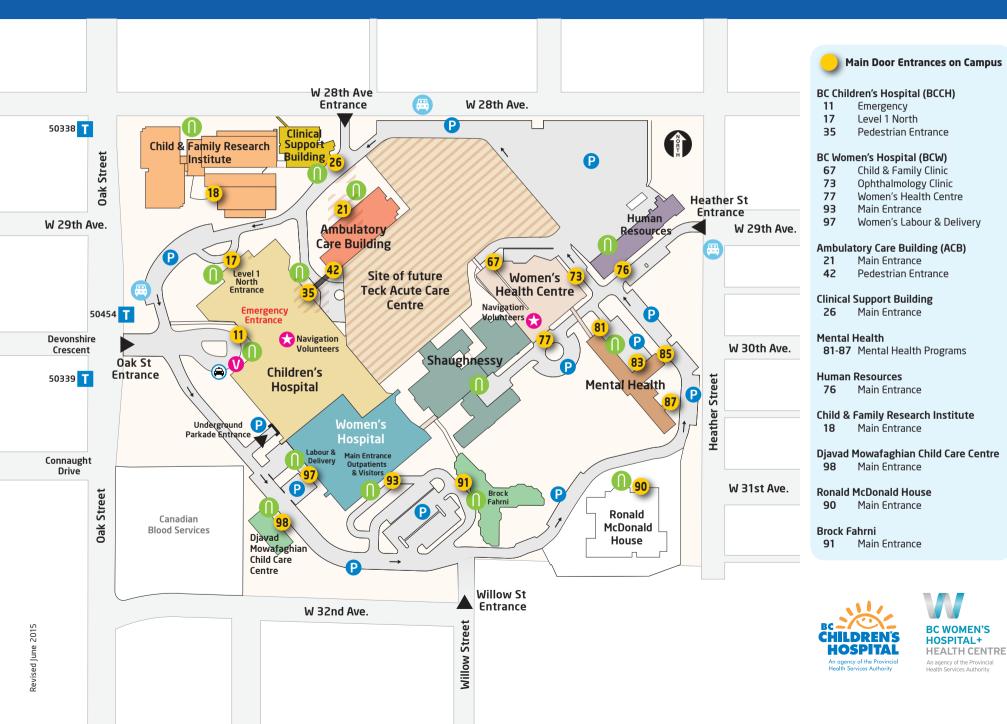

## Patients and Visitors: on-site services to support your travel options Children's & Women's Health Centre of BC

## Walk, Cycle, Transit, Drive Bike Rack ..... . . . . . . . . . . . . . . . . . . . . Taxi ...... V Valet Parking . . . . P **Public Parking Areas** ..... car2go parkspots . . . . . . . . Transit with stop number . . . . . Navigation Volunteers (Information booth)

For specific site details and more information, visit **bcwomens.ca** and/or **bcchildrens.ca**. Click on '**Our Services**' then '**Parking & Directions**'.

Join the growing community of people leaving their car at home, visit travelsmart.ca