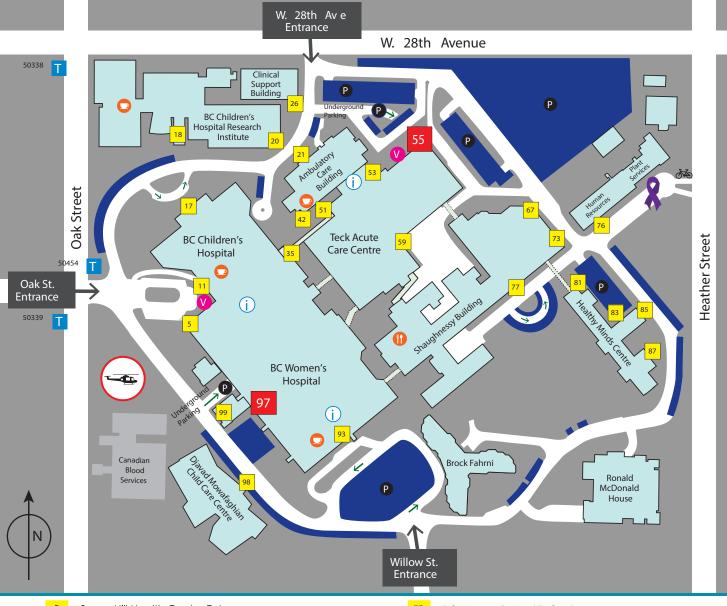

## Campus Map

- 5 Sunny Hill Health Centre Entrance
- 11 BC Children's Hospital West Entrance
- 17 BC Children's Hospital North Entrance
- BC Children's Hospital Research Institute
- 20 BCCHRI Clinical Research Evaluation Unit
- 21 Ambulatory Care Building Main Entrance
- 26 Clinical Support Building
- BC Women's and BC Children's Hospital Entrance
- 42 Ambulatory Care Building West Entrance
- 51 Teck Acute Care Centre West Entrance
- 53 Teck Acute Care Centre Main Entrance
- BC Children's Emergency
- 59 Logistics Hub
- 67 Child & Family Clinic
- 73 Ophthalmology Clinic
- 76 Human Resources & Plant Services

- 77 BC Women's Health Centre
- 81-87 Healthy Minds Centre
  - 93 BC Women's Hospital Main Entrance
  - 97 BC Women's Labour + Delivery/Urgent Care Centre
  - 98 Djavad Mowafaghian Child Care Centre
  - 99 BC Children's Hospital MRI Research Facility
  - Campus Entrances & Exits
  - Parking
  - Transit
  - Valet
  - (i) Information
  - Shaughnessy Cafeteria
  - Retail Food Services
  - ∂**%** Bike Path
  - Helipad